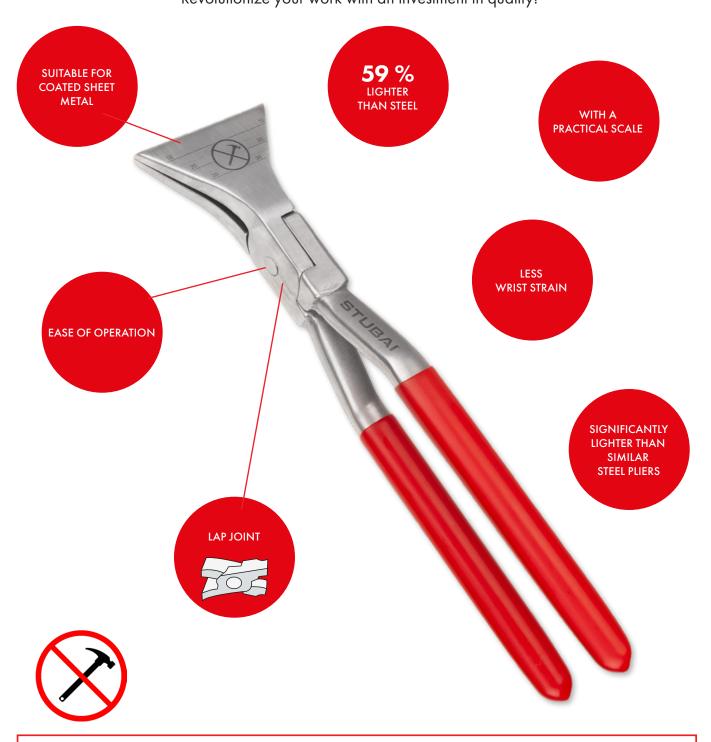

Discover our new stainless aluminum seaming pliers! Due to its very light weight this brand new tool simplifies your work and puts less strain on your wrist. The extremely easy movement of this box joint pliers enables precise handling, especially on coated sheet metals.

## **NOTICE:**

No impact! Do not use a hammer, as the high-quality aluminium may become deformed! The pliers can be operated with a normal manual closing force of 50 kg.

| Item No. | Weight | Length | Width | Model    | Insertion<br>depth |         | EAN-No.<br>9002793 |
|----------|--------|--------|-------|----------|--------------------|---------|--------------------|
| 2820 71  | 240 g  | 270 mm | 60 mm | straight | 60 mm              | 5 Piece | 959566             |
| 2821 71  | 280 g  | 260 mm | 60 mm | 45° bent | 50 mm              | 5 Piece | 959573             |

Joint: Lap Joint - Material: Aluminium