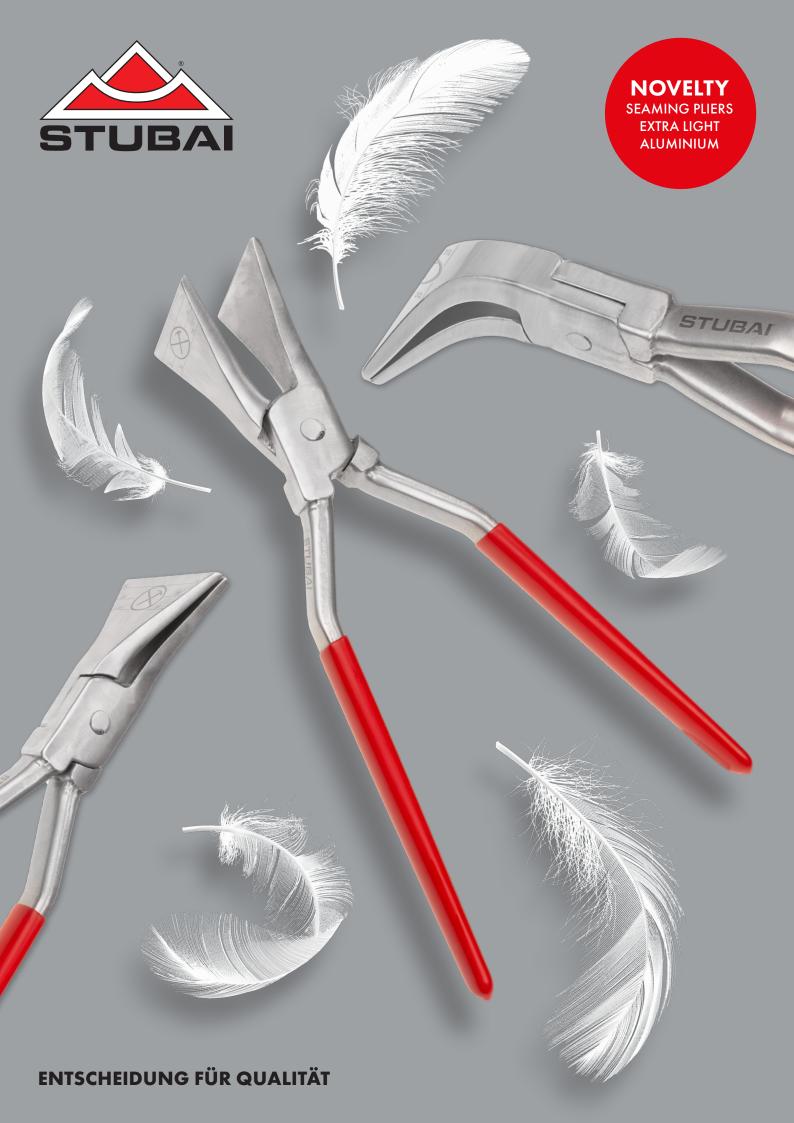

Discover our new stainless aluminum seaming pliers! Due to its very light weight this brand new tool simplifies your work and puts less strain on your wrist. The extremely easy movement of this box joint pliers enables precise handling, especially on coated sheet metals.

Revolutionize your work with an investment in quality!